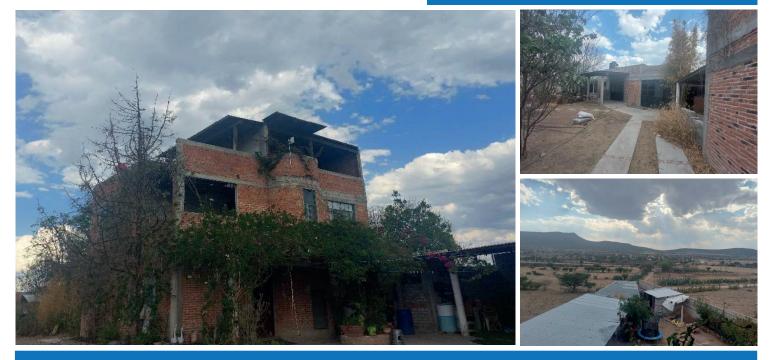

## Description

Impressive property on the road to Jalpa. 1,400 square meters lot with 230 square meters of construction.

Open plan home with 4 bedrooms and two baths. Principal bedroom on the main floor with large walk in closet. Two terraces. Top terrace with panoramic views of the beautiful fields and mountains of Jalpa.

Covered parking for 7 vehicles plus additional storage area. Entire property is enclosed by a masonry wall. Property also contains an unfinished one bedroom detached apartment.

Situated directly on the road to Jalpa, the property also has commercial potential.

Construction: 240 m<sup>2</sup> / 2,583 sqft

Bathrooms: 2

Bedrooms: 4

Carretera a Jalpa Km.3, Providencia de Sosnabar

Julie Durand

**BROKER-OWNER** US Cel: +1 301-6853344 Mx Cel: +52 415 114 4822 e-mail: jdrealtysma@gmail.com