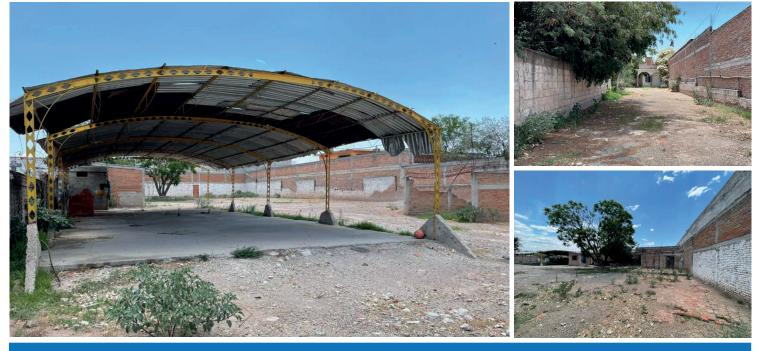

## Description

Large commercial lot of 1,880 square meters for sale. Located on the highway to Dolores on the other side of the highway from Vista Antigua. Ideal for apartments, motel or mini storage.

It is on a well trafficked highway close to many businesses including the new Epic Center shopping plaza and Villas Verdes condominiums and many residential developments like Ventanas, Vista Anigua, Tierradentro, Los Senderos and the new Magnolia developement.

It also has easy access to most of San Miguel.

Construction: - / -

Bedrooms: /

Bathrooms: /

Libramiento a Dolores #212, Lomas de los Alambres

Phillip Eddy

AFILIADO

Mx Cel: +52 415 151 0785 e-mail: phillip.jdrealtysma@gmail.com